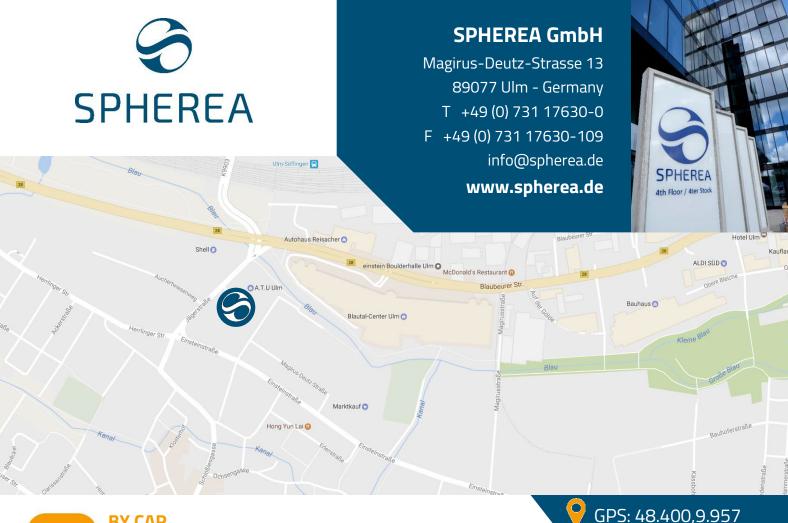

#### From B28 direction Blaubeuren:

Please drive on the B28 about 1 km straight on. On the left hand is a shopping center "Blautal-Center". Before the shopping center turn left on the Magirusstraße. After 500 m, turn right on the Einsteinstraße. Please follow the Einsteinstraße for about 650 m and turn then right in the Magirus-Deutz-Straße. After a few meters, you will see a high building of glass on the left side.

Due to our anniversary, we temporarily have no visitor parking spaces and ask you to travel by public transport if possible. We are also providing a shuttle service to and from our suggested hotels. Otherwise there is the possibility to use the parking garage of the nearby Blautal-Center. From there it is a 10 minute walk.

### WITH PUBLIC TRANSPORT

From Ulm Central Station take the tramline 1 towards Söflingen and drive to the final stop at Söflingen. From here, it takes only a few minutes by walk.